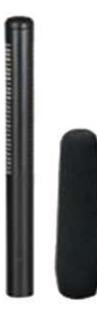

## **BM 2**

Omni-directional Shotgun Microphone

The OSL BM2 is an omni-directional shotgun microphone, that allows the user to accurately capture the sonic environment, while being able to speak from behind the camera. It captures high definition sound in the mid-near field range.