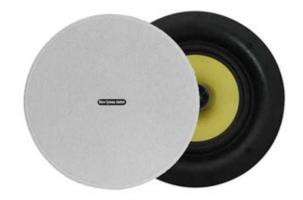

## OD1000-CS6PoE

6" Rimless PoE Ceiling Speaker with Dante & DSP Processing

The OSL OD1000 Dante Systems offer quick & reliable solutions to systems integrators. The OD1000-CS6PoE Rimless ceiling mount system can be powered using the POE power supply or 24 VDC. Audio transmission and signal control is achieved via a RJ45 Ethernet port. This allows seemless connection to the Dante Network. The CS6PoE also has an inbuilt DSP and can power and additional speaker with its 30W output.