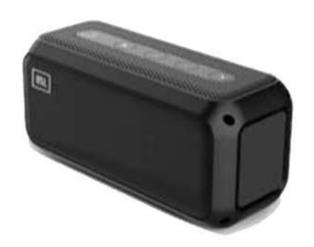

## **OS-Xmob**

Desktop On-the-go System

The OSL OS-Xmob features OSL's signature studio diaphragms and a rechargeable chip based amplifier to reproduce astounding sonic quality. The OS-Xmob uses a quartz wireless chip for a line of sight connectivity range of 50 feet.